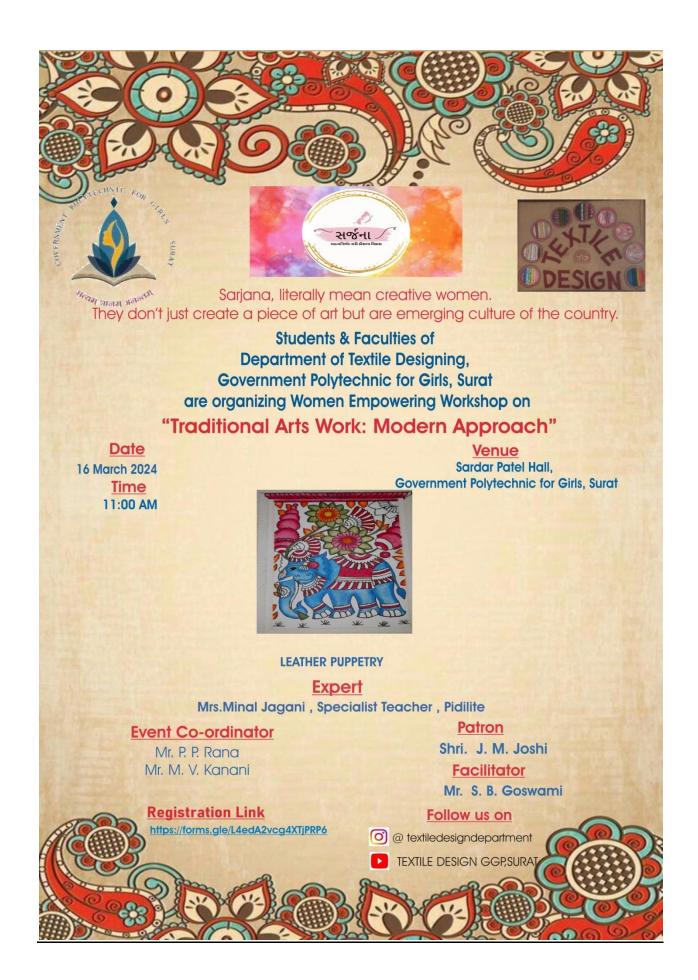

#### **REPORT ON WORKSHOP**

### "SARJANA- 2024" - Leather Puppetry art painting

Textile Design Department had organized a workshop on one of the Indian traditional art form "Leather Puppetry art painting" under the event series "સર્જના". Workshop was conducted by Mrs. Minal Jagani, Specialist Teacher working for & sponsored by Pidilite Ind. during 16<sup>th</sup> March 2024 at 11.00 am. The workshop was conducted at Sardar Patel Hall, GPG, Surat for 6<sup>th</sup> sem, 4<sup>th</sup> sem students of Textile Design branch. Around 34 participants were registered & benefited with the hands on skill provided in such short time duration.

#### **Other Details**

Event Name: Workshop on "Leather Puppetry art painting"

Type of Event: Workshop

Date: 16th March 2024

**Time**: 11:00 am

**Expert**: Mrs. Minal Jagani, Specialist Teacher-Pidilite

Name of Co-coordinator: Mr. P. P. Rana (Lecturer-Textile Design)